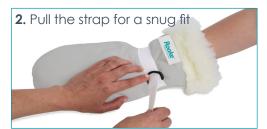

## Instructions for Use:

1. Insert hand so grip material is on the palm-side of the hand

Washing instructions: Wash in cold water 30C/85F, gentle/delicate cycle, line dry, do not bleach, do not dry clean, and do not iron.