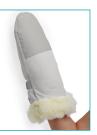

## Instructions for Use:

1. Insert hand so grip material is on the palm-side of the hand

Washing instructions: Wash in cold water 30C/85F, gentle/delicate cycle, line dry, do not bleach, do not dry clean, and do not iron.