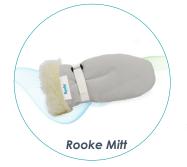

## Rooke® VASCULAR MITT

RookeProducts.com | 800 • 535 • 5865

## Instructions for Use:

1. Insert hand so grip material is on the palm-side of the hand

Washing instructions: Wash in cold water 30C/85F, gentle/delicate cycle, line dry, do not bleach, do not dry clean, and do not iron.

- Follow all written instructions included with the product, along with all verbal instructions and advice provided by your physician or care provider.
- Each Rooke Vascular Mitt Includes: One Rooke Vascular Mitt RV-51