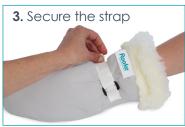

## Instructions for Use:

1. Insert hand so grip material is on the palm-side of the hand

Washing instructions: Wash in cold water 30C/85F, gentle/delicate cycle, line dry, do not bleach, do not dry clean, and do not iron.