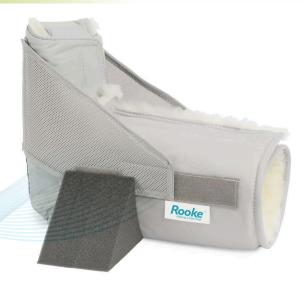

**Synthetic** 

Foam Cradle

**Comfort+** layer

Fleece

## **Key Features:**

- NATURAL WARMING with Synthetic Fleece promotes regional distal perfusion
- TOTAL OFF-LOADING with complete floating of the heel & Comfort+ layer
- FOOT DROP PREVENTION with adjustable wings
- INTERNAL & EXTERNAL ROTATION PREVENTION with anti-rotation wedge
- IMPACT PROTECTION with padded toebox
- One size fits most